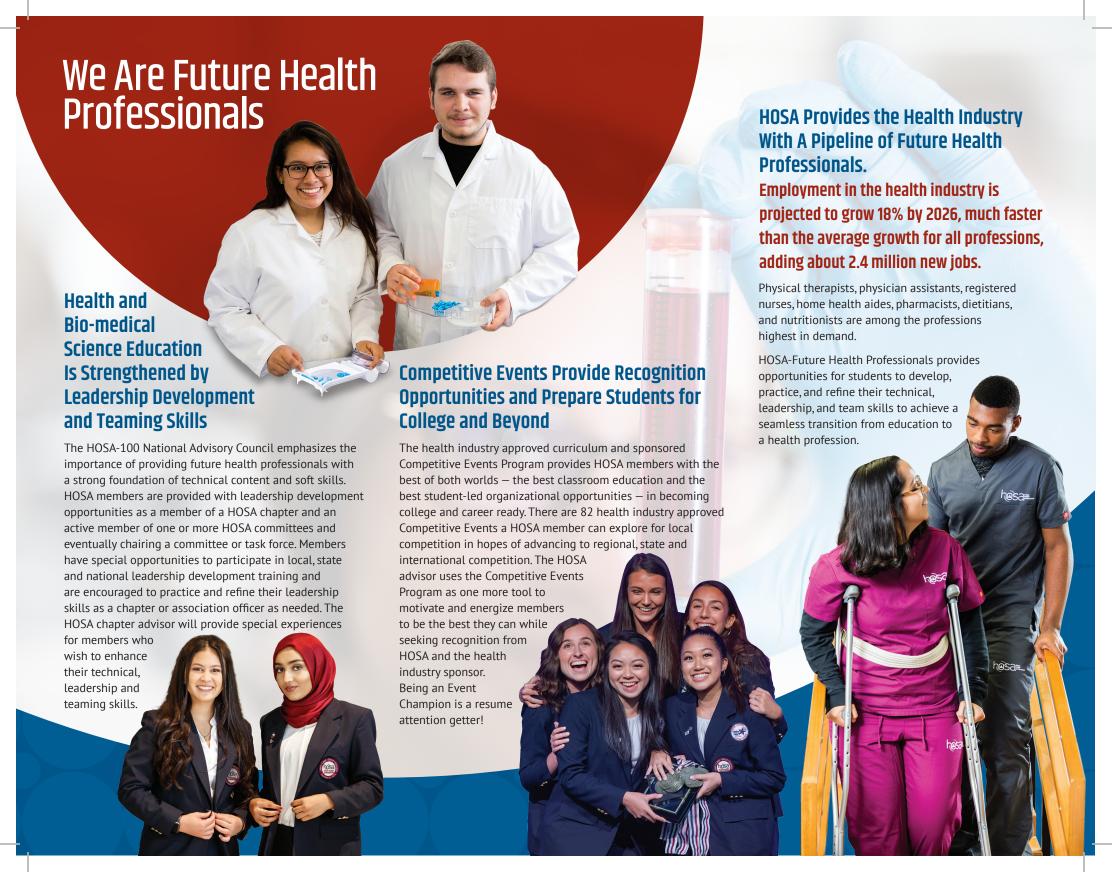

# **HOSA-Future Health** Professionals is a global student-

led organization providing unique classroom experiences and opportunities in the health professions with enhanced leadership development and recognition opportunities for career-minded students in middle school, high school, postsecondary and collegiate institutions.